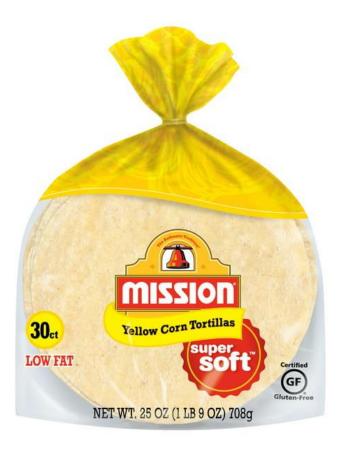

10%             | Dietary Fiber 1g               | 5%     | in a serving of                            |
| 10 servings per container        | Trans Fat 0g        |                 | Total Sugars 0g                |        | food contributes to<br>a daily diet. 2,000 |
| Serving size<br>1 Tortilla (45g) | Cholesterol Omg     | 0%              | Includes 0g of Added Sugars    | 0%     | calories a day is<br>used for general      |
|                                  | Sodium 230mg        | 10%             | Protein 3g                     |        | nutrition advice.                          |
| Calories 140                     | Vitamin D 0mcg 0% • | Calcium 60mg 7% | • Iron 1mg 6% • Potassium 0mcg | 0%     |                                            |

#### Mission Corn Tortilla (6 inch)



| Nutrition Fa                                      | acts            |
|---------------------------------------------------|-----------------|
| 15 Servings per containe<br>Serving Size 2 tortil | er<br>Ilas (47g |
| Amount per serving Calories                       | 100             |
| % D                                               | aily Value      |
| Total Fat 1g                                      | 19              |
| Saturated Fat 0g                                  | 09              |
| Trans Fat 0g                                      |                 |
| Polyunsaturated Fat 0.5g                          |                 |
| Monounsaturated Fat 0g                            |                 |
| Cholesterol Omg                                   | 09              |
| Sodi