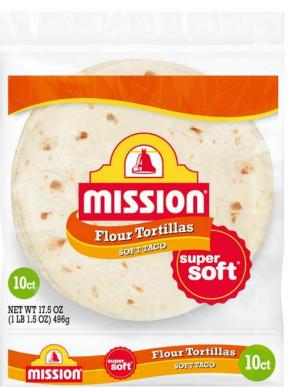

|
| Total Carbohydrate 21g                            | 89              |
| Dietary Fiber 2g                                  | 79              |
| Total Sugars 2g                                   |                 |
| Includes 0g Added Sugar                           | rs <b>0</b> 9   |
| Protein 2g                                        |                 |
| Vitamin D 0mcg                                    | 09              |
| Calcium 20mg                                      | 29              |
| Iron 0.3mg                                        | 29              |
| Potassium 80mg                                    | 29              |

| Age 1-5    | Age 6-12       |
|------------|----------------|
| ¾ tortilla | 1 1/4 tortilla |

#### Mission Flour Tortilla, Soft Taco (8 inch)



|                                                     | cts        |
|-----------------------------------------------------|------------|
| 10 servings per container<br>Serving Size 1 tortill |            |
| Amount per serving Calories 1                       | 40         |
| % Da                                                | aily Value |
| Total Fat 3g                                        | 4%         |
| Saturated Fat 1g                                    | 5%         |
| Trans Fat 0g                                        |            |
| Cholesterol 0mg                                     | 0%         |
| Sodium 410mg                                        | 18%        |
| Total Carbohydrate 24g                              | 9%         |
| Dietary Fiber 1g