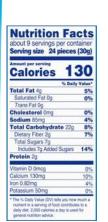

## Teddy Graham Crackers

| Nutrition Fabout 9 servings per c |          |
|-----------------------------------|----------|
| Serving size 24 piec              | es (30   |
| Amount per serving Calories 1     | 3        |
|                                   | aily Val |
| Total Fat 4g                      | Ę        |
| Saturated Fat 0g                  | (        |
| Trans Fat 0g                      |          |
| Cholesterol Omg                   | (        |
| Sodium 90mg                       | 4        |
| Total Carbohydrate 22             |          |
| Dietary Fiber 1g                  | 4        |
| Total Sugars 7g                   |          |
| Includes 7g Added Suga            | rs 14    |
| Protein 2g                        |          |
| Vitamin D 0mcg                    |          |
| Calcium 130mg                     | 11       |
|                                   | 7/2      |
| Iron 0.82mg                       |          |

| Age 1-5     | Age 6-12    |
|-------------|-------------|
| 12 crackers | 24 crackers |