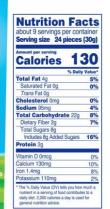

#### Teddy Graham Crackers

Single Serving Packages (28g packages)

| <b>Nutrition Fac</b>                                                                                                                                       | ts         |
|------------------------------------------------------------------------------------------------------------------------------------------------------------|------------|
| 12 servings per containe                                                                                                                                   | r          |
| Serving size 1                                                                                                                                             | pack       |
|                                                                                                                                                            |            |
| Calories 12                                                                                                                                                | <u> 20</u> |
| % Daily                                                                                                                                                    | Value*     |
| Total Fat 4g                                                                                                                                               | 5%         |
| Saturated Fat 0g                                                                                                                                           | 0%         |
| Trans Fat Og                                                                                                                                               |            |
| Cholesterol Omg                                                                                                                                            | 0%         |
| Sodium 95mg                                                                                                                                                | 4%         |
| Total Carbohydrate 21g                                                                                                                                     | 8%         |
| Dietary Fiber 1g                                                                                                                                           | 4%         |
| Total Sugars 7g                                                                                                                                            |            |
| Includes 7g Added Sugars                                                                                                                                   | 14%        |
| Protein 2g                                                                                                                                                 |            |
| 10.                                                                                                                                                        | 00/        |
| Vitamin D 0mcg                                                                                                                                             | 0%         |
| Calcium 130mg                                                                                                                                              | 10%        |
| Iron 0.8mg                                                                                                                                                 | 4%         |
| Potassium 50mg                                                                                                                                             | 0%         |
| * The % Daily Value (DV) tells you how much a r<br>a serving of food contributes to a daily diet. 2,0<br>calories a day is used for general nutrition advi | 00         |

| Age 1-5   | Age 6-12  |
|-----------|-----------|
| ½ package | 1 package |