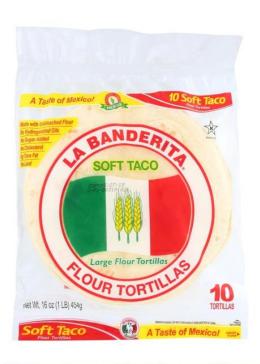

| Vitamin D 0mog 0% - Cal | cium 26m | 2% · Iron 1mg 6% · Potassium 55r | ng 2%  |                                          |

| Age 1-5    | Age 6-12       |
|------------|----------------|
| ¾ tortilla | 1 1/4 tortilla |

#### La Banderita Flour Tortilla (8 inch)



| Age 1-5 | Age 6-12 |
|---------|----------|
| 1/4     | 1/2      |

| Nutrition                        | Amount/serving      | % Daily Value*  | Amount/serving % Daily \       | /alue* | *The % Daily Value                         |
|----------------------------------|---------------------|-----------------|--------------------------------|--------|--------------------------------------------|
| Facts                            | Total Fat 4g        | 6%              | Total Carbohydrate 22g         | 7%     | (DV) tells you how<br>much a nutrient      |
|                                  | Saturated Fat 2g    | 10%             | Dietary Fiber 1g               | 5%     | in a serving of                            |
| 10 servings per container        | Trans Fat 0g        |