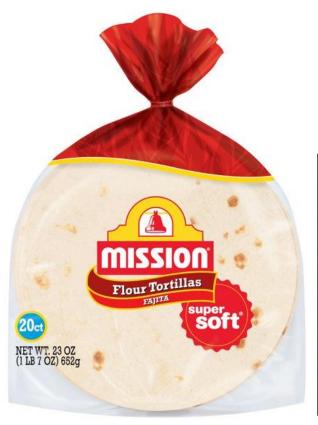

| 18%        |
| Total Carbohydrate 24g                              | 9%         |
| Dietary Fiber 1g                                    | 4%         |
| Total Sugars 2g                                     |            |
| Includes 1g Added Sugars                            | s 2%       |
| Protein 4g                                          |            |
| Vitamin D 0mcg                                      | 0%         |
| Calcium 90mg                                        | 6%         |
| Iron 2mg                                            | 10%        |
| Potassium 50mg                                      | 2%         |

| Age 1-5      | Age 6-12   |
|--------------|------------|
| 1/4 tortilla | ½ tortilla |

#### Mission Flour Fajita Tortilla (6 inch)



| Nutrition Facts 20 servings per container Serving Size 1 tortilla (32g) |           |
|-------------------------------------------------------------------------|-----------|
| Amount per serving<br>Calories                                          | 90        |
| % Dai                                                                   | ily Value |
| Total Fat 2g                                                            | 3%        |
| Saturated Fat 0.5g                                                      | 3%        |
| Trans Fat 0g                                                            |           |
| Cholesterol Omg                                                         | 0%        |
| Sodium 270mg                                                            | 12%       |
| Tota